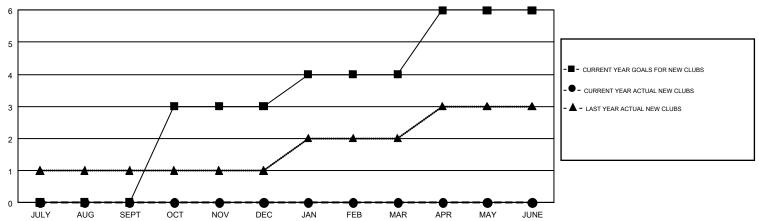

## GMT MONTHLY MEMBERSHIP PROGRESS REPORT

Results as of: 1/31/2019

Multiple District 12

LOCATION: TENNESSEE

GMT: CARLTON LLOYD

GMT CA 1

| Clubs         |               |           |               | Members               |                           |                         |                                                    |  |
|---------------|---------------|-----------|---------------|-----------------------|---------------------------|-------------------------|----------------------------------------------------|--|
|               | RESULTS FOR   | 2018-2019 |               | RESULTS FOR 2018-2019 |                           |                         |                                                    |  |
| QUARTER       | NEW CLUB GOAL | NEW CLUBS | DROPPED CLUBS | QUARTER               | MEMBER GROWTH NET<br>GOAL | MEMBER GROWTH<br>ACTUAL | DROPPED<br>MEMBERS ACTUAL<br>(including transfers) |  |
| JULY/AUG/SEPT | 0             | 0         | 3             | JULY/AUG/SEPT         | 38                        | 124                     | 235                                                |  |
| OCT/NOV/DEC   | 3             | 0         | 2             | OCT/NOV/DEC           | 111                       | 87                      | 160                                                |  |
| JAN/FEB/MAR   | 1             | 0         | 1             | JAN/FEB/MAR           | 87                        | 58                      | 71                                                 |  |
| APR/MAY/JUNE  | 2             | 0         | 0             | APR/MAY/JUNE          | 97                        | 0                       | 0                                                  |  |