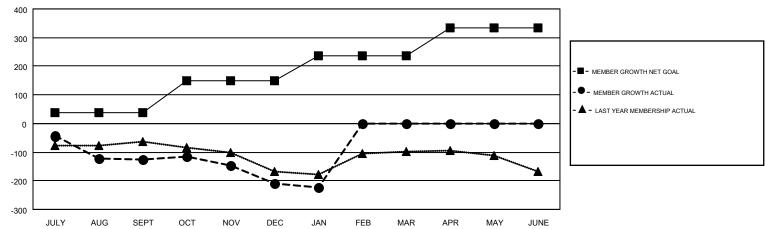

## GMT MONTHLY MEMBERSHIP PROGRESS REPORT

Results as of: 1/31/2019

Multiple District 12

LOCATION: TENNESSEE

GMT: CARLTON LLOYD

GMT CA 1

| Clubs         |               |           |               | Members               |                           |                         |                                                    |  |
|---------------|---------------|-----------|---------------|-----------------------|---------------------------|-------------------------|----------------------------------------------------|--|
|               | RESULTS FOR   | 2018-2019 |               | RESULTS FOR 2018-2019 |                           |                         |                                                    |  |
| QUARTER       | NEW CLUB GOAL | NEW CLUBS | DROPPED CLUBS | QUARTER               | MEMBER GROWTH NET<br>GOAL | MEMBER GROWTH<br>ACTUAL | DROPPED<br>MEMBERS ACTUAL<br>(including transfers) |  |
| JULY/AUG/SEPT | 0             | 0         | 3             | JULY/AUG/SEPT         | 38                        | 124                     | 235                                                |  |
| OCT/NOV/DEC   | 3             | 0         | 2             | OCT/NOV/DEC           | 111                       | 87                      | 160                                                |  |
| JAN/FEB/MAR   | 1             | 0         | 1             | JAN/FEB/MAR           | 87                        | 58                      | 71                                                 |  |
| APR/MAY/JUNE  | 2             | 0         | 0             | APR/MAY/JUNE          | 97                        | 0                       | 0                                                  |  |